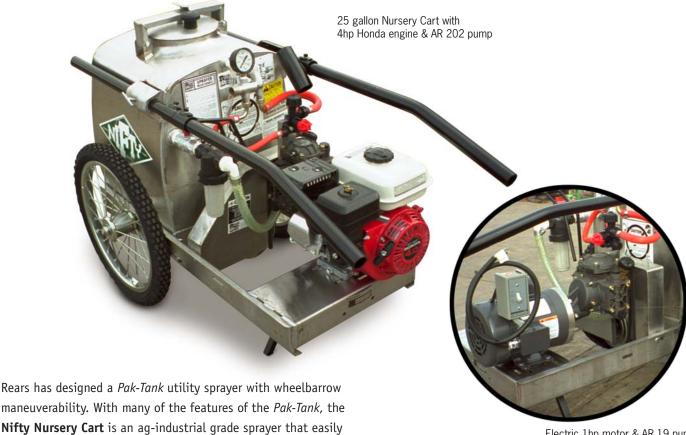

Electric 1hp motor & AR 19 pump

The frame, tank, tank fittings, mechanical agitation and internal suction assembly are made with non-porous, heavy gauge stainless steel: from wettable powders to oil sprays, the tank and plumbing rinse clean to handily move from one job to

The stainless steel frame rides on indomitable mountain bike wheels: with an over-all width of 26", this sprayer goes anywhere you do.

Braglia trigger, standard

Dealer:

If you need help with any Rears product, or have an application question, one of our dealers will be happy to help. We have collected a nationwide network of the most helpful and outgoing professionals in the business who want nothing but to help you do your job more easily.