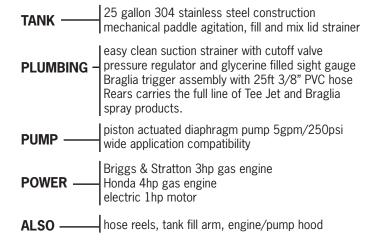

Electric 1hp motor & AR 19 pump

The frame, tank, tank fittings, mechanical agitation and internal suction assembly are made with non-porous, heavy gauge stainless steel: from wettable powders to oil sprays, the tank and plumbing rinse clean to handily move from one job to

The stainless steel frame rides on indomitable mountain bike wheels: with an over-all width of 26", this sprayer goes anywhere you do.

Braglia trigger, standard

Dealer:

If you need help with any Rears product, or have an application question, one of our dealers will be happy to help. We have collected a nationwide network of the most helpful and outgoing professionals in the business who want nothing but to help you do your job more easily.